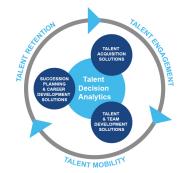

## **Harrison Talent Life Cycle Solutions**

Harrison Assessments uses predictive analytics to help organizations acquire, develop, lead and engage their talent. This comprehensive Talent Decision Analytics provides the intelligence needed throughout the talent life cycle to build effective teams and develop, engage and retain key talent. Contact us to learn how we help organizations make great decisions.