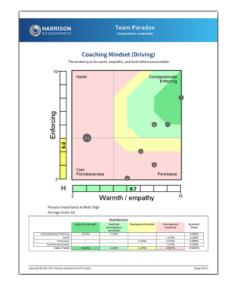

Team members are highlighted by a letter and displayed in conjunction with all other team members. The manager can be displayed in a different color. This diagnostic analysis creates an accurate view of how team members interact to enable or inhibit team effectiveness.

By applying the analysis to the 12 sets of paradoxical traits used in the Harrison Team diagnostic analysis, you will foster actions to accelerate team performance.