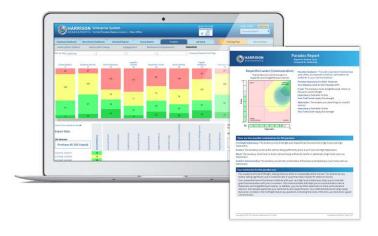

The Harrison suite of reports gives you **multiple views** of your client's behavioral data and allows you to **customize your coaching data** to your individual requirements.

Science. People. Business. Phone +41797692422 Email stefanie@sciencepeoplebusiness.com https://science-people-business.harrisonassessments.eu