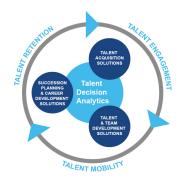

### **Harrison Talent Life Cycle Solutions**

Harrison Assessments uses predictive analytics to help organizations acquire, develop, lead and engage their talent. This comprehensive Talent Decision Analytics provides the intelligence needed throughout the talent life cycle to build effective teams and develop, engage and retain key talent. Contact us to learn how we help organizations make great decisions.